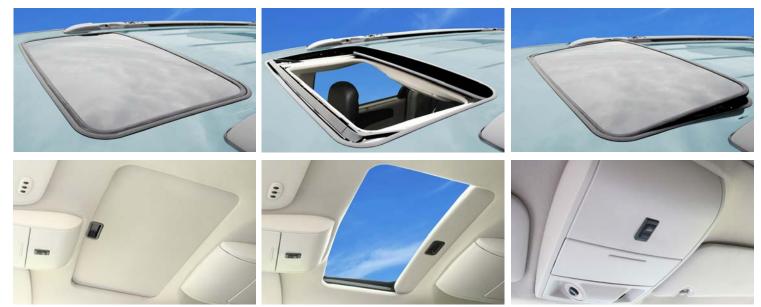

## **Standard Inbuilt Sunroofs**

The SolAire 4300 Standard Inbuilt Sunroofs are a value addition to your vehicle. Innovative design and quality manufacturing combine to create a beautiful and practical sunroof. Each SolAire 4300 sunroof matches the look and finish of the vehicle's exterior and interior, with a professional installed custom appearance. The SolAire 4300 is now equipped with Structure Plus. Structure Plus is designed to ensure proper function and strength in all approved Webasto sunroof installations. The additional structure and specific design make Webasto sunroofs with Structure Plus the strongest aftermarket sunroofs in Webasto's portfolio.

### **Product Features:**

- Power inbuilt sunroof
- Highly protective automotive glass panel keeps out UV rays and heat
- Interior color-matched sliding sunshade
- Illuminated switch