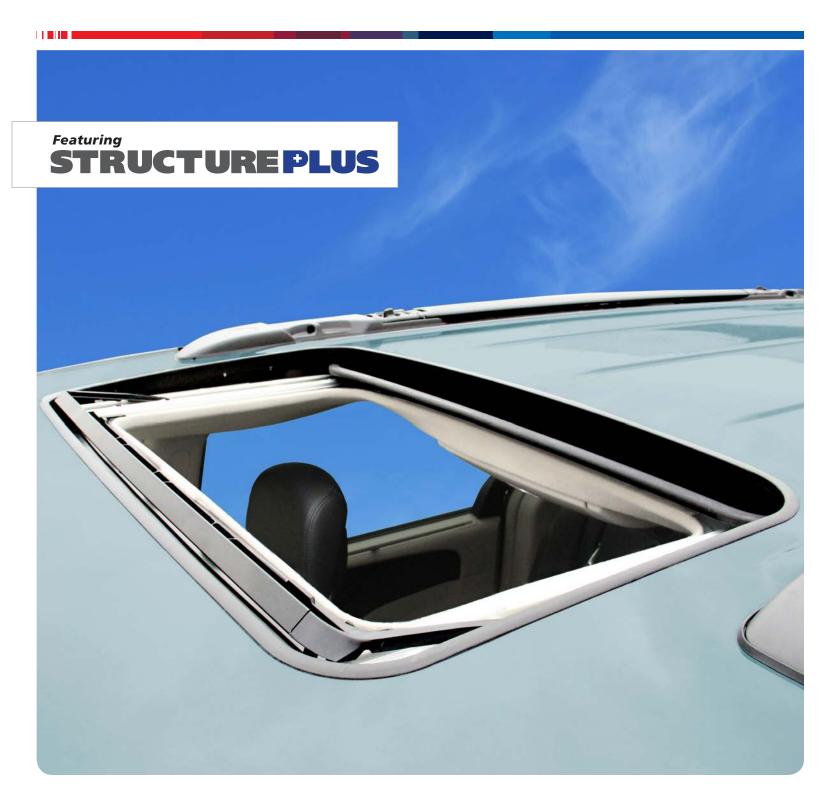

# SolAire 4300

Standard Inbuilt Sunroof

## **Standard Inbuilt Sunroofs**

The SolAire 4300 Standard Inbuilt Sunroofs are a value addition to your vehicle. Innovative design and quality manufacturing combine to create a beautiful and practical sunroof. Each SolAire 4300 sunroof matches the look and finish of the vehicle's exterior and interior, with a professional installed custom appearance. The SolAire 4300 is now equipped with Structure Plus. Structure Plus is designed to ensure proper function and strength in all approved Webasto sunroof installations. The additional structure and specific design make Webasto sunroofs with Structure Plus the strongest aftermarket sunroofs in Webasto's portfolio.