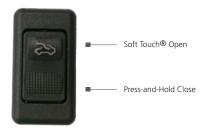

### **Product Features:**

- Power inbuilt sunroof
- Highly protective automotive glass panel keeps out UV rays and heat
- Interior color-matched sliding sunshade
- Illuminated switch

# Control Features

\*Structural integrity is significantly increased with the addition of Structure Plus. All SolAire and Hollandia aftermarket sunroof product lines have been tested and meet or exceed the applicable U.S. Federal Motor Vehicle Safety Standards (FMVSS) and Regulations.