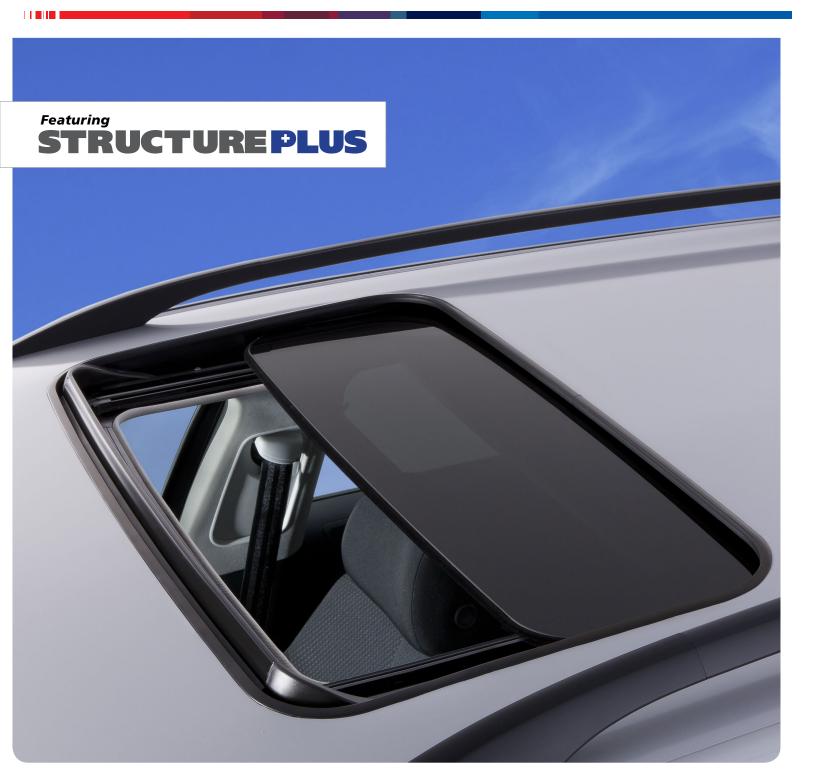

## **Hollandia 700-III Entry**

Standard Inbuilt Sunroof

## **Product Features:**

- Power inbuilt sunroof available in three sizes
- Highly protective automotive glass panel keeps out UV rays and heat
- Sliding sunshade, color matched to the vehicle's interior
- Hollandia 700-III Entry is also available in an upgraded Comfort version.

## **Standard Inbuilt Sunroofs**

The Hollandia 700-III Entry offers three available sizes to fit nearly any vehicle. The inbuilt sunroofs are a value addition to your vehicle. Innovative design and quality manufacturing combine to create a beautiful and practical sunroof. Each Hollandia 700-III Entry Sunroof matches the look and finish of the vehicle's exterior and blends into the interior for a sophisticated finish. The sunroof panel vents to let in fresh air or opens fully to let in all the sun. The Hollandia 700-III Entry is now equipped with Structure Plus. Structure Plus is designed to ensure proper function and strength in all approved Webasto sunroof installations. The additional structure and specific design make Webasto sunroofs with Structure Plus the strongest aftermarket sunroofs in Webasto's portfolio.