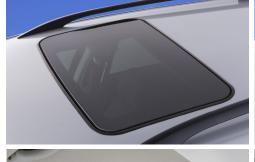

## **Standard Inbuilt Sunroofs**

The Hollandia 700-III Entry offers three available sizes to fit nearly any vehicle. The inbuilt sunroofs are a value addition to your vehicle. Innovative design and quality manufacturing combine to create a beautiful and practical sunroof. Each Hollandia 700-III Entry Sunroof matches the look and finish of the vehicle's exterior and blends into the interior for a sophisticated finish. The sunroof panel vents to let in fresh air or opens fully to let in all the sun. The Hollandia 700-III Entry is now equipped with Structure Plus. Structure Plus is designed to ensure proper function and strength in all approved Webasto sunroof installations. The additional structure and specific design make Webasto sunroofs with Structure Plus the strongest aftermarket sunroofs in Webasto's portfolio.

| Features                                     |                  | Hollandia 730 | Hollandia 735 | Hollandia 740 |
|----------------------------------------------|------------------|---------------|---------------|---------------|
| Press-and-Hold Operation                     |                  | •             | •             | •             |
| Glass w/ UV Protection                       |                  | •             | •             | •             |
| Venting                                      |                  | •             | •             | •             |
| Color Matched Sliding Sunshade               |                  | •             | •             | •             |
| Original Owner:<br>Limited Lifetime Warranty |                  | •             | •             | •             |
| Dimensions                                   | Glass Panel Size | 31.5" x 18.5" | 33.5" x 18.8" | 35.5" x 18.8" |
|                                              | Opening          | 24.8" x 13.3" | 26.8" x 13.3" | 28.8" x 13.3" |