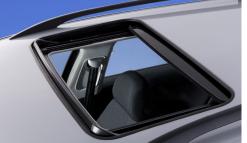

## **Standard Inbuilt Sunroofs**

The Hollandia 700-III Entry offers three available sizes to fit nearly any vehicle. The inbuilt sunroofs are a value addition to your vehicle. Innovative design and quality manufacturing combine to create a beautiful and practical sunroof. Each Hollandia 700-III Entry Sunroof matches the look and finish of the vehicle's exterior and blends into the interior for a sophisticated finish. The sunroof panel vents to let in fresh air or opens fully to let in all the sun. The Hollandia 700-III Entry is now equipped with Structure Plus. Structure Plus is designed to ensure proper function and strength in all approved Webasto sunroof installations. The additional structure and specific design make Webasto sunroofs with Structure Plus the strongest aftermarket sunroofs in Webasto's portfolio.

| Features                                     |                  | Hollandia 730 | Hollandia 735 | Hollandia 740 |
|----------------------------------------------|------------------|---------------|---------------|---------------|
| Press-and-Hold Operation                     |                  | •             | •             | •             |
| Glass w/ UV Protection                       |                  | •             | •             | •             |
| Venting                                      |                  | •             | •             | •             |
| Color Matched Sliding Sunshade               |                  | •             | •             | •             |
| Original Owner:<br>Limited Lifetime Warranty |                  | •             | •             | •             |
| Dimensions                                   | Glass Panel Size | 31.5" x 18.5" | 33.5" x 18.8" | 35.5" x 18.8" |
|                                              | Opening          | 24.8" x 13.3" | 26.8" x 13.3" | 28.8" x 13.3" |