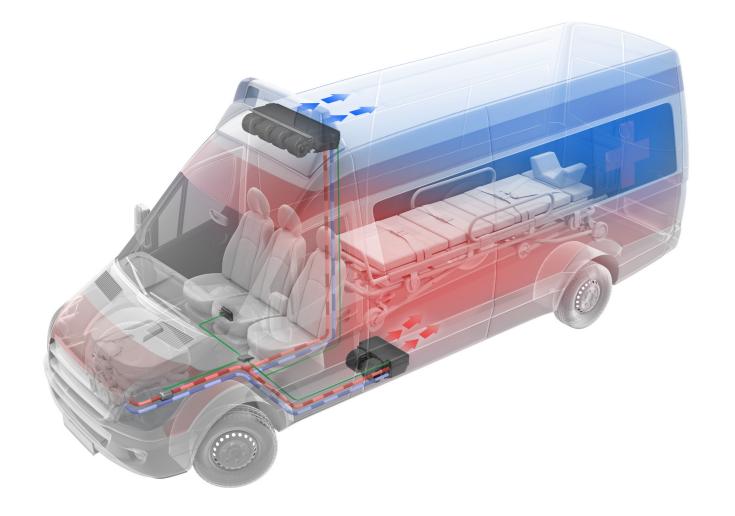

# Webasto is your reliable partner for custom heating and air-conditioning solutions.

Webasto heating and air-conditioning solutions create a pleasant work atmosphere. They keep your first responders and emergency service personnel fit and efficient. As a global market leader, we develop and produce two types of heating system for you: air and water heaters. The two systems produce a pleasant work atmosphere and optimized cabin temperatures, even in extreme outdoor temperatures. They also help to avoid engine idle times. We also offer you integrated air-conditioning systems for ambulances, special vehicles, and fire trucks so that your first responders and emergency service personnel stay efficient, even in hot climates.

# Everything from a single source: your custom air-conditioning package.

Whether you operate an emergency ambulance service, night patrols, or emergency calls with police dogs in mid-summer: We supply the right heating and airconditioning solutions for a wide variety of applications. For more than 100 years.

## Keep a cool head with Webasto

When there's an emergency call, it means keeping a cool head and responding immediately. Our tailor-made air-conditioning solutions support you fast and simple. Guaranteed cool vehicle interiors!

## **Greater safety and comfort**

When every call requires maximum concentration.

Studies have shown that we do our best concentrated work safely in pleasant room temperatures. And our heaters help out here. They supply fast continuous warmth and raise safety and comfort during a call.

## Small display, great effect: Heating and cooling management in one

The intelligent ECU controls all the heating and cooling elements with only one display. This provides complete thermal management for the driver and passengers. They integrate decades of Webasto experience in heating and cooling and combine know-how gained from these fields in a single electronic platform. The ECU fits in every vehicle. It's easy to operate and is adjusted to your specific needs. Our experts are constantly on standby in your vicinity with advice and assistance. They provide you with all round comfort on board.