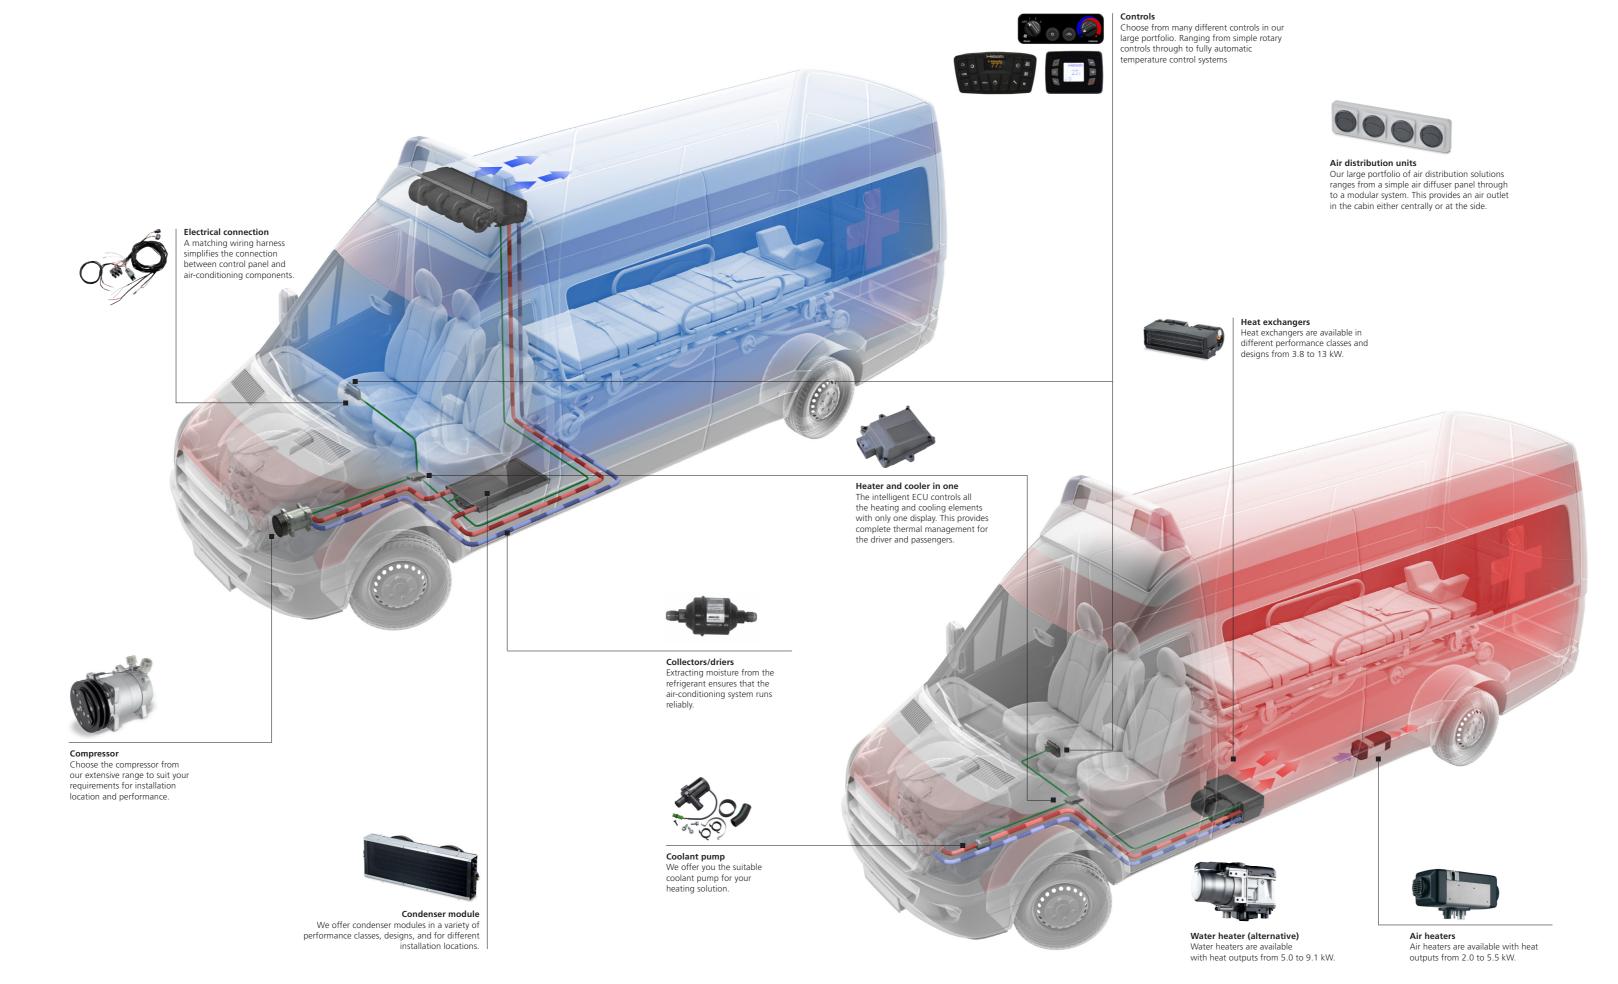

## Small display, great effect: Heating and cooling management in one

The intelligent ECU controls all the heating and cooling elements with only one display. This provides complete thermal management for the driver and passengers. They integrate decades of Webasto experience in heating and cooling and combine know-how gained from these fields in a single electronic platform. The ECU fits in every vehicle. It's easy to operate and is adjusted to your specific needs. Our experts are constantly on standby in your vicinity with advice and assistance. They provide you with all round comfort on board.