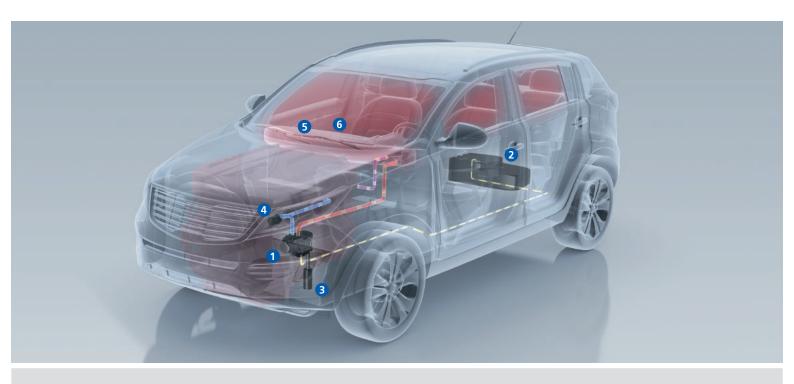

- The parking heater 1 is activated with one of our remote controls. Now new: Also via App!
- The parking heater goes into start mode: fuel is transported from the gasoline tank 2 to the heater.
- The parking heater fan draws fresh air in 3.
- The gasoline-air mixture is ignited by a glow plug the combustion chamber warms up.

- The circulation pump 4 moves the cooling agent along a closed loop: through the parking heater to the car heater's heat exchanger 5, wthen on to the engine and back to the parking heater.
- The cooling agent is warmed up in the parking heater.
- This warmth is expelled from the car heater's heat exchanger and comes into the car interior via the car's fan **6**.
- The cooling agent is transported to the car engine and warms it up as well.
- Back in the parking heater the process starts all over again.