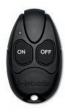

The design of the **Telestart T91**, the smallest remote control for parking heaters, is attractive and compact. It has an on/off function with feedback signal and a range of up to 1,000 meters.

Besides the on/off function with feedback and the temperature request, the **Telestart T100 HTM** also offers the opportunity to adjust the desired departure time. The intelligent remote calculates the required heating time based on the current indoor temperature. Operating range up to 1,000 meters.