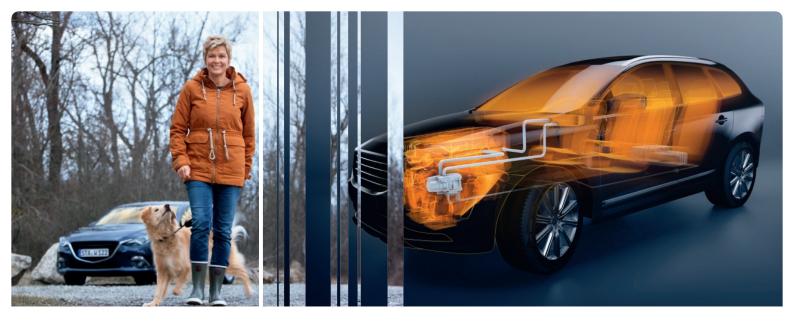

## How your Webasto parking heater works – it's that simple

All Webasto parking heaters operate according to the same proven principle. Simple, effective and safe.

- The parking heater 1 is activated with one of our remote controls. Now new: Also via App!
- The parking heater goes into start mode: fuel is transported from the gasoline tank 2 to the heater.
- The parking heater fan draws fresh air in 3.
- The gasoline-air mixture is ignited by a glow plug the combustion chamber warms up.

- The circulation pump 4 moves the cooling agent along a closed loop: through the parking heater to the car heater's heat exchanger 5, wthen on to the engine and back to the parking heater.
- The cooling agent is warmed up in the parking heater.
- This warmth is expelled from the car heater's heat exchanger and comes into the car interior via the car's fan **6**.
- The cooling agent is transported to the car engine and warms it up as well.
- Back in the parking heater the process starts all over again.