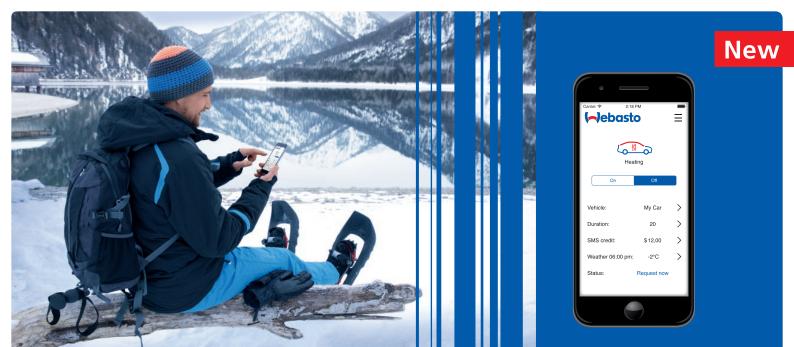

## Heating exactly how and where you like it

Warm up your car via your mobile phone – operating a Webasto parking heater has never been easier and more flexible. Goodbye ice scraper – hello feel-good climate!

### **Unlimited operation comfort**

The Webasto ThermoCall App liberates you in many new ways. It allows you to operate your parking heater specifically and conveniently at any time and from anywhere. It's easy: by making a call, sending a text message or via App. All you need is a phone and the ThermoCall control unit that is installed in the car along with parking heater.

## Warm App!

Install the free ThermoCall App on your smartphone and you can see for yourself. The navigation is intuitive and clearly organized – now it's fun to operate your Webasto parking heater!

You have all the information you need and the important functions right there in front of you on your start screen. With the restructured and clearly arranged menu you can conveniently manage your vehicle information and your personal settings. That way you can control your parking heater just how and where you like.

By the way: The App is free of charge. Download now and try the demo version.