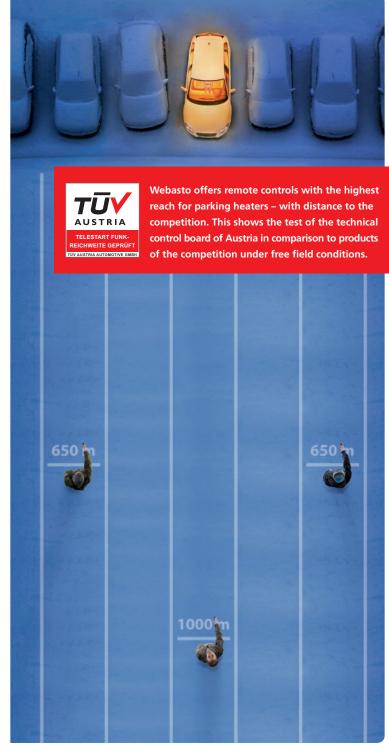

The design of the **Telestart T91**, the smallest remote control for parking heaters, is attractive and compact. It has an on/off function with feedback signal and a range of up to 1,000 meters.

Besides the on/off function with feedback and the temperature request, the **Telestart T100 HTM** also offers the opportunity to adjust the desired departure time. The intelligent remote calculates the required heating time based on the current indoor temperature. Operating range up to 1,000 meters.