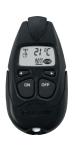

The design of the **Telestart T91**, the smallest remote control for parking heaters, is attractive and compact. It has an on/off function with feedback signal and a range of up to 1,000 meters.

Besides the on/off function with feedback and the temperature request, the **Telestart T100 HTM** also offers the opportunity to adjust the desired departure time. The intelligent remote calculates the required heating time based on the current indoor temperature. Operating range up to 1,000 meters.