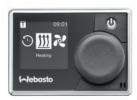

### The Webasto MultiControl preset timer

Operate your Webasto parking heater comfortably and intuitively with the new cutting-edge MultiControl preset timer.

Thanks to the built in automatic timer, you can preprogram up to three preset times per weekday. All the start and stop times that have been programmed and activated are clearly presented. If you prefer, you can also switch your parking heater on directly via the instant start button.